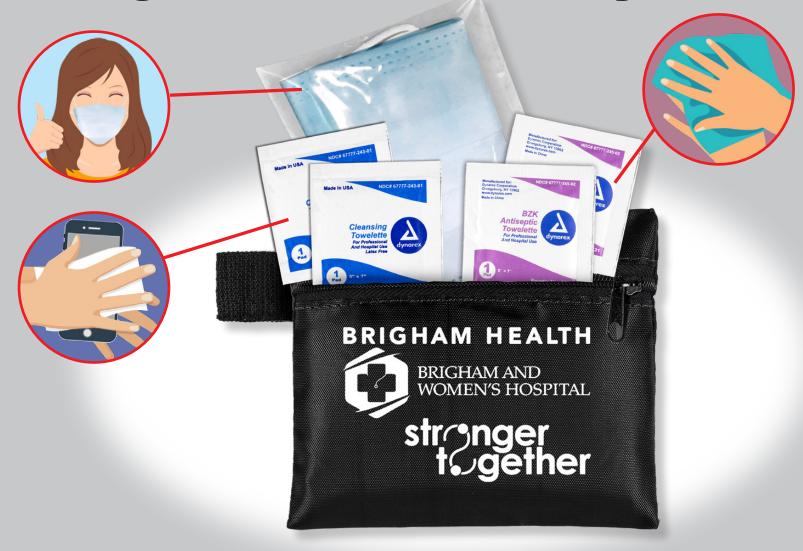

## **#FA121 3-PLY MASK & ANTISEPTIC WIPES** in Zipper Pouch

- 1 Protective 3-Ply Face Mask (in Polybag)
- 2 BZK Antiseptic Towelettes
- 2 BZK/Alcohol Cleaning Towelettes

| 3.79 | 3.69 | 3.59  | 3.49            |
|------|------|-------|-----------------|
| 4.99 | 4.89 | 4.79  | <b>4.69</b> (C) |
| 250  | 500  | 1,000 | 2,500           |

Contents: 1 Protective 3-Ply Face Mask (in Polybag), 2 BZK Antiseptic Towelettes, 2 BZK/Alcohol Cleaning Towelettes.

IMPORTANT: Please specify Promo #E4043 to receive special pricing at time of order placement as it cannot be applied later. Expires 6/30/2020.